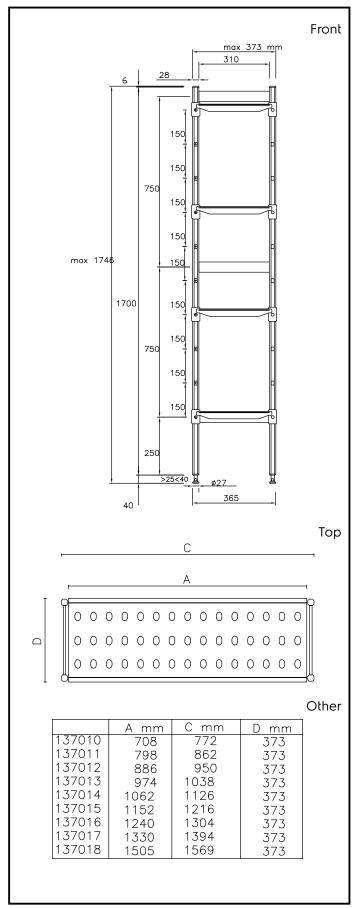

### Item No.

For linear installation. 4-level shelving set with louvered sectional polyethylene shelves (depth=373mm). Aluminium (20 micron) side uprights (height=1700mm). Adjustable feet. For linear installation. 4-level shelving set with louvered sectional polyethylene shelves (depth=373mm). Aluminium (20 micron) side uprights (height=1700mm). Adjustable feet.

#### Construction

- Uprights and shelf frames constructed entirely in anodized aluminium (20 micron).
- 4 tiers
- Shelves made by section of polyethylene tablets.
- Sectional polyethylene shelves are dishwasher safe.

### **Key Information:**

Uprights

137016 (ALS1304)2External dimensions, Width:1304 mmExternal dimensions, Depth:373 mmExternal dimensions, Height:1700 mmMax loading weight:600 kgNet weight:22 kg

Stainless Steel Preparation 373x1304 mm Aluminum Linear Units